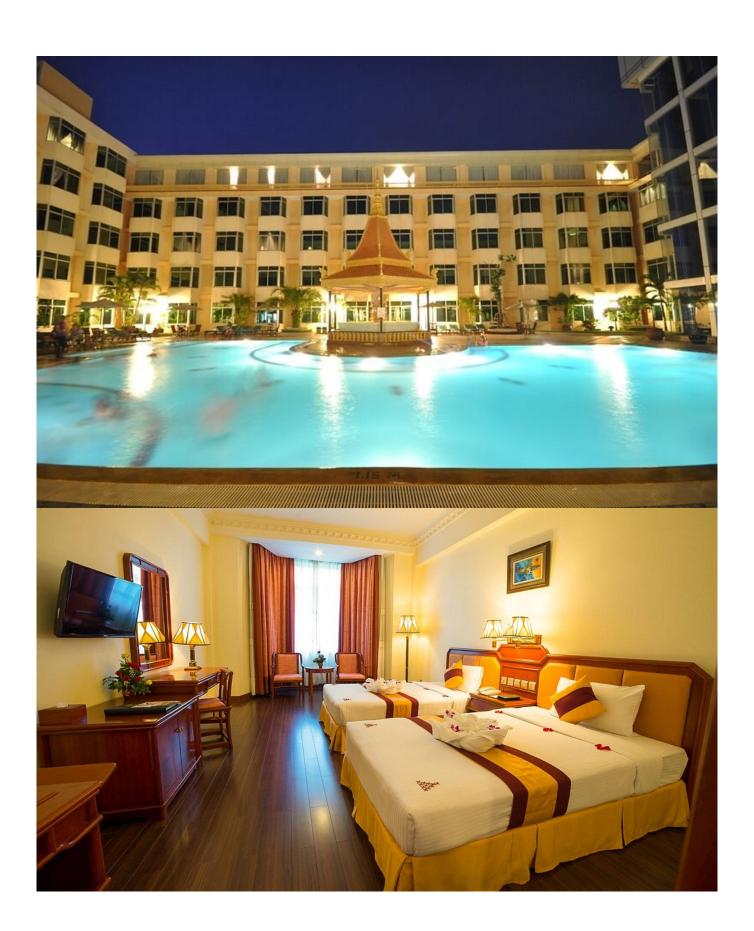

## **Dear Delegates,**

Block reservations for BEE 2025 participants and accompanying guests have been made at special rates in the Conference venue, PHNOM PENH HOTEL, CAMBODIA. The Reservations should be made directly with the hotel by clicking the following link for room rservation. Please note that the number of rooms available with special rates is limited therefore you are kindly asked to make your reservation at your earliest convenience.

## **Rooms are Inclusive of:**

- Buffet breakfast at the Palm View Café Restaurant
- Complimentary 2 bottles of drinking water in room
- Complimentary usage of our Swimming pool, Gym, Sauna, Steam & Jacuzzi
- Complimentary coffee/tea making facility
- Complimentary unlimited Wi-Fi