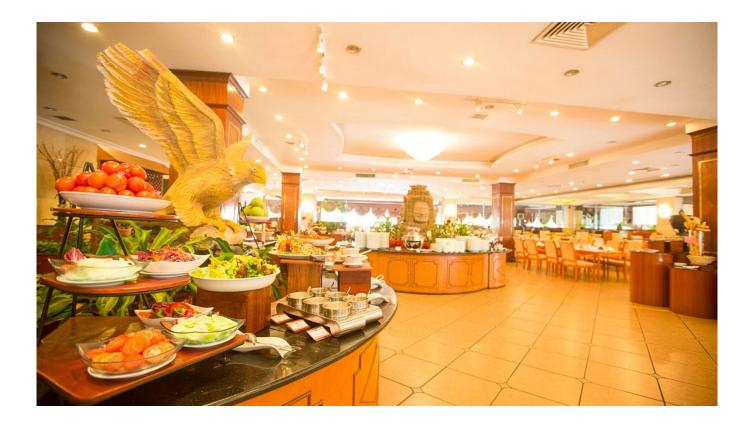

## **Rooms are Inclusive of:**

- Buffet breakfast at the Palm View Café Restaurant
- Complimentary 2 bottles of drinking water in room
- Complimentary usage of our Swimming pool, Gym, Sauna, Steam & Jacuzzi
- Complimentary coffee/tea making facility
- Complimentary unlimited Wi-Fi